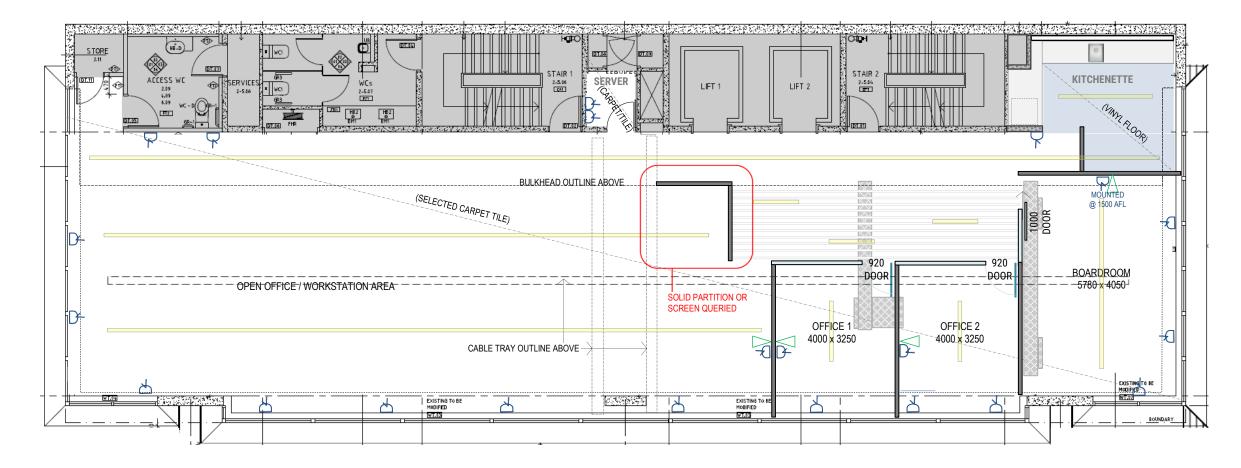

FLOOR PLAN NOTE: ALL DIMENSIONS NOMINAL – TO BE CHECKED ON SITE REVISED 03/04/2020 - DIMENSIONS UPDATED ON SETOUT PLAN

## FITOUT LAYOUT LEGEND

- GLASS PARTITION (BLACK FRAME + CLEAR GLASS)
- FULL HEIGHT PLASTERBOARD PARTITION WITH INSULATION
- FRAMED GLASS DOOR (MATCHING GLASS PARTITIONS)
- BASE BUILD DOUBLE GENERAL POWER OUTLET (ALL ABOVE SKIRTING UNLESS NOTED)
- COMMS DRAW-CABLE BUILT INTO PARTITION (ALL ABOVE SKIRTING UNLESS NOTED)
- AIR-CONDITIONING DUCTWORK ABOVE
- STRIP LED LIGHTING ABOVE
- FEATURE TIMBER BATTENS

## FINISHES SCHEDULE

| CARPET:            | ECO FLOORS STRADA COMMERCIAL TILE - LAID LINEAL NORTH-SOUTH - TO MATCH GODFREY HURST LONG GRA |
|--------------------|-----------------------------------------------------------------------------------------------|
| TIMBER BATTENS:    | POLYTEC NATURAL OAK MATT 120x32mm                                                             |
| ALUMINIUM FRAMING: | SELECTED COMMECIAL SUITE POWDERCOATED BLACK                                                   |
| GLAZING:           | CLEAR GLASS TO CODE (FROSTING/FILM TO BE UNDERTAKEN BY LESSEE AS REQUIRED)                    |
|                    |                                                                                               |